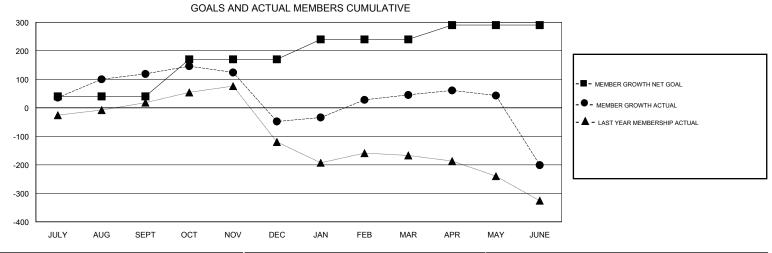

## N S SANKAR **LOCATION INDIA GMT CA** Clubs Members RESULTS FOR 2018-2019 RESULTS FOR 2018-2019 NEW CLUB GOAL NEW CLUBS DROPPED CLUBS MEMBER GROWTH NET MEMBER GROWTH DROPPED QUARTER QUARTER GOAL ACTUAL MEMBERS ACTUAL (including transfers) 3 0 40 201 67 JULY/AUG/SEPT JULY/AUG/SEPT 0 130 101 267 OCT/NOV/DEC OCT/NOV/DEC 1 2 2 70 259 111 JAN/FEB/MAR JAN/FEB/MAR 2 3 50 357 141 APR/MAY/JUNE APR/MAY/JUNE