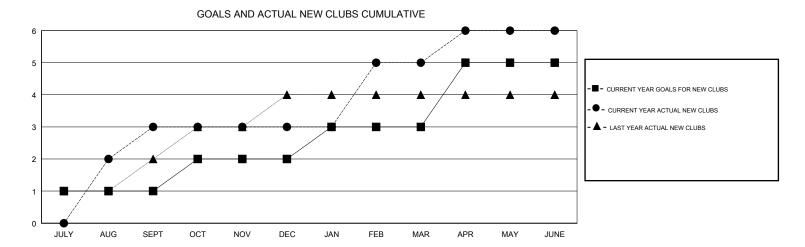

## N S SANKAR **LOCATION INDIA GMT CA** Clubs Members RESULTS FOR 2018-2019 RESULTS FOR 2018-2019 NEW CLUB GOAL NEW CLUBS DROPPED CLUBS MEMBER GROWTH NET MEMBER GROWTH DROPPED QUARTER QUARTER GOAL ACTUAL MEMBERS ACTUAL (including transfers) 3 0 40 201 67 JULY/AUG/SEPT JULY/AUG/SEPT 0 130 101 267 OCT/NOV/DEC OCT/NOV/DEC 1 2 2 70 259 111 JAN/FEB/MAR JAN/FEB/MAR 2 3 50 357 141 APR/MAY/JUNE APR/MAY/JUNE